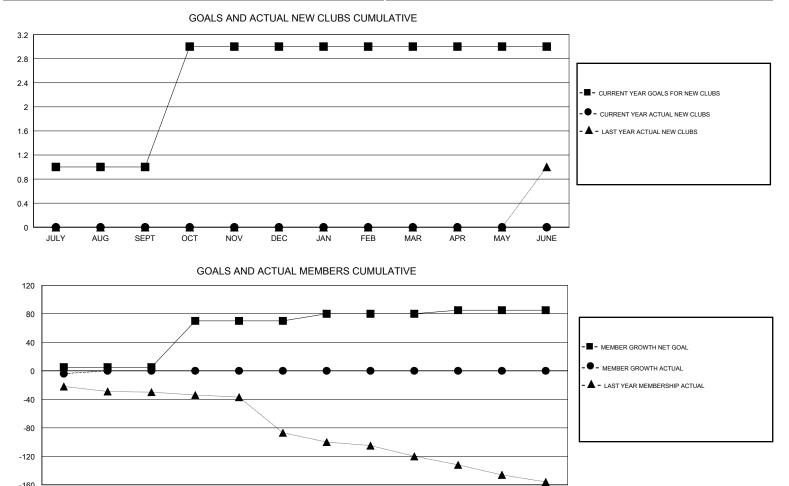

## LOCATION CALIFORNIA

GMT CA

|               | Club          | s         |               |                       | Mer                       | nbers                   |                                                    |  |
|---------------|---------------|-----------|---------------|-----------------------|---------------------------|-------------------------|----------------------------------------------------|--|
|               | RESULTS FOR   | 2018-2019 |               | RESULTS FOR 2018-2019 |                           |                         |                                                    |  |
| QUARTER       | NEW CLUB GOAL | NEW CLUBS | DROPPED CLUBS | QUARTER               | MEMBER GROWTH NET<br>GOAL | MEMBER GROWTH<br>ACTUAL | DROPPED<br>MEMBERS ACTUAL<br>(including transfers) |  |
| JULY/AUG/SEPT | 1             | 0         | 0             | JULY/AUG/SEPT         | 5                         | 9                       | 12                                                 |  |
| OCT/NOV/DEC   | 2             | 0         | 0             | OCT/NOV/DEC           | 65                        | 0                       | 0                                                  |  |
| JAN/FEB/MAR   | 0             | 0         | 0             | JAN/FEB/MAR           | 10                        | 0                       | 0                                                  |  |
| APR/MAY/JUNE  | 0             | 0         | 0             | APR/MAY/JUNE          | 5                         | 0                       | 0                                                  |  |